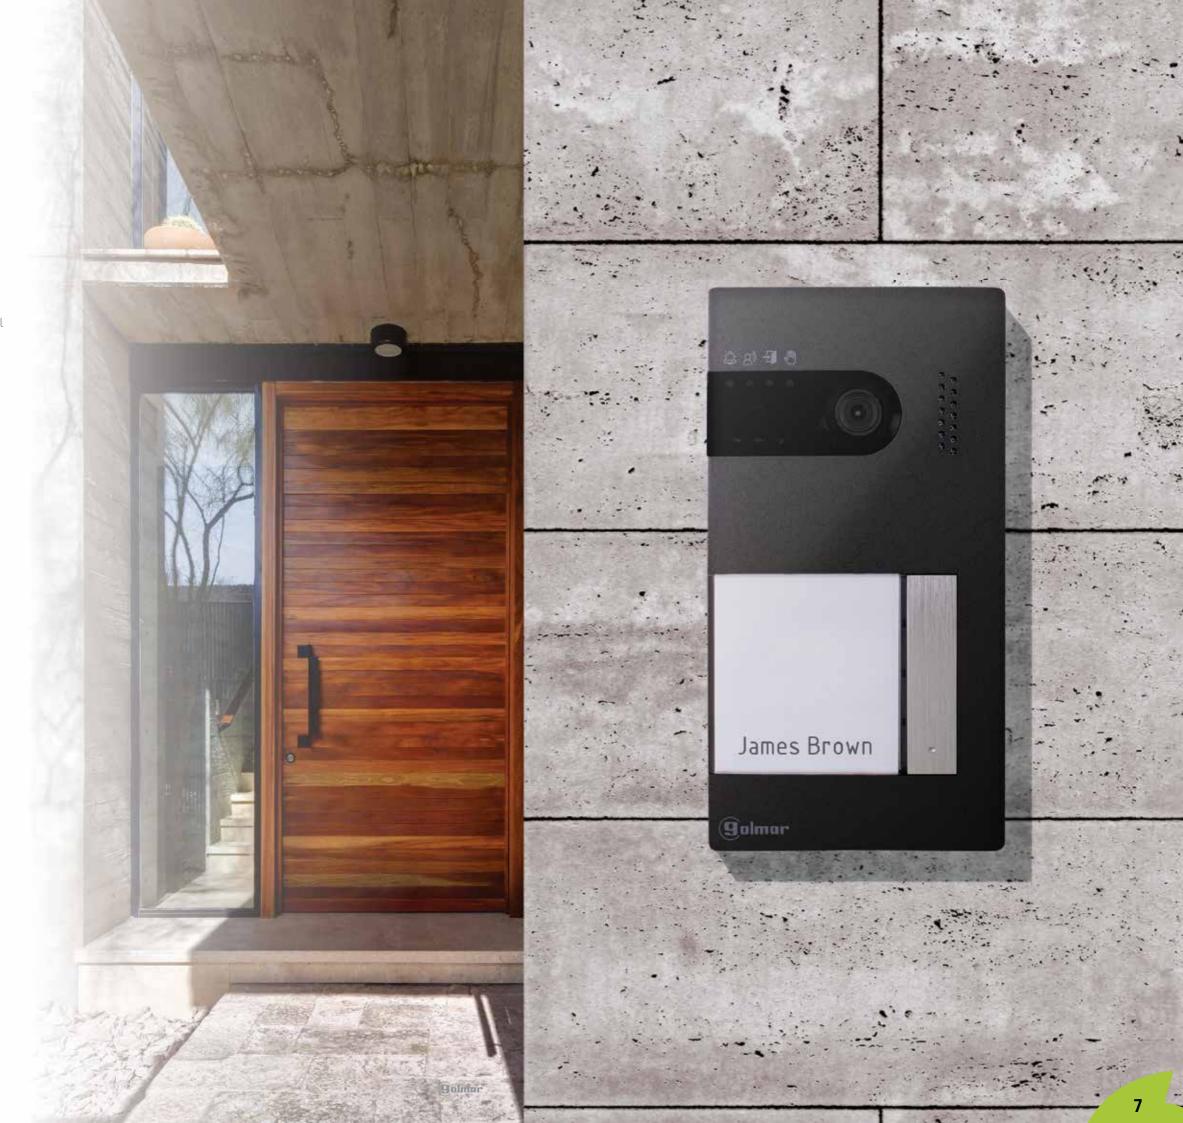

## **GL-SOUL/1** Door Station

SOUL/1 door station is equipped with a 120° camera and a metallic pushbutton. SOUL/1 has a built-in light sensor that automatically illuminates at night, thanks to the incorporation of a photoelectric cell that also acts as the lighting LEDs for the camera. The door station is also equipped with LEDs indicating the function icons that displays the status of the system. Additionally you can connect to an analogue CCTV camera for added security. The door station is beautifully designed with an anti-vandal surface mounted panel in a zamak graphite finish.

# SOUL

120° camera

Built-in RFID reader up to 20 users

Door lock activation through 12V DC output Programmable output time

Second lock activation through 5Amp relay Programmable relay time

Analogue CCTV camera input

Exit button input Programmable lock and action time