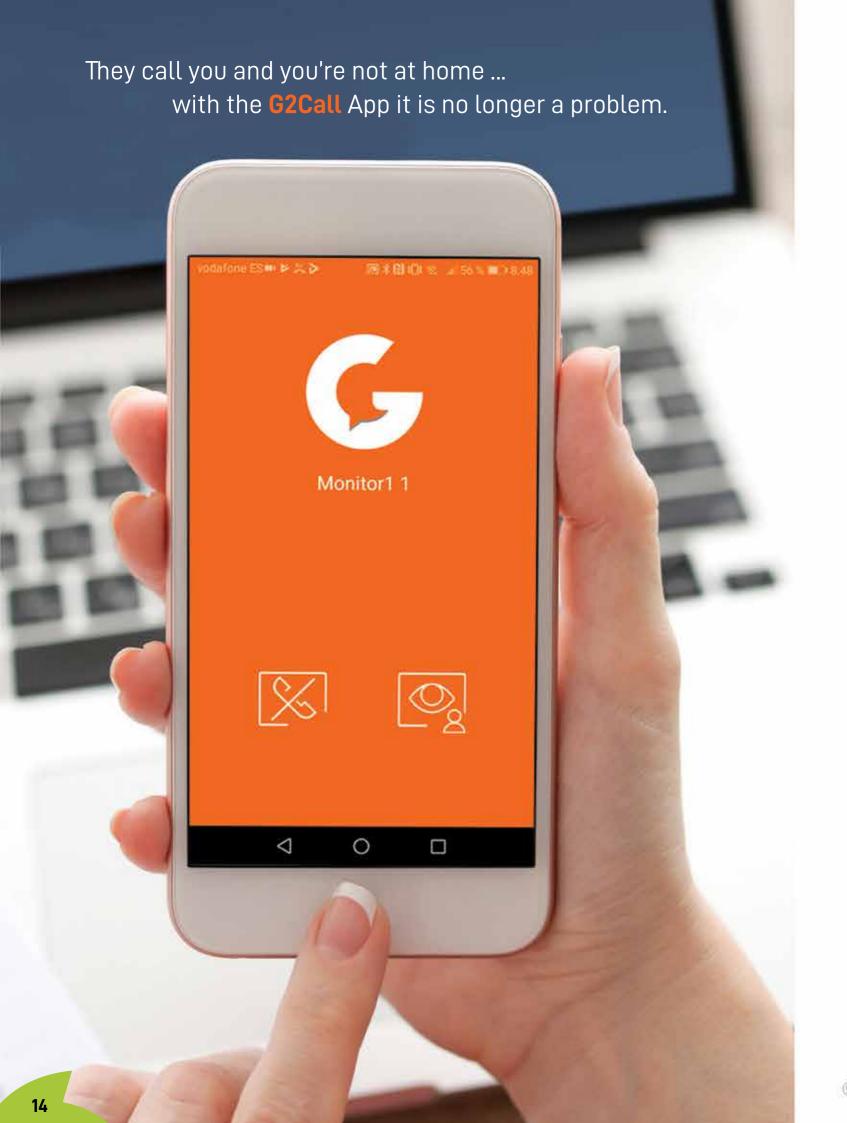

## Intuitive navigation

Connect / Disconnect calls and unlock specific doors

Make use of the G2Call app in any of your mobile devices (Android/iOS).

Manage calls from your different facilities using the same app.

Don't lose the smallest of details, maximize the image captured by the door station.

Be informed at all times of events that have taken place in the system.

Establish a PIN for the activation of your doors and equip your system with greater security.

Play the screenshots and / or videos stored.

Modify monitor settings, password, communication mode to "Push to talk", etc.

Modify the name of your unit, encryption for the openings, number of door stations, CCTV camera etc.