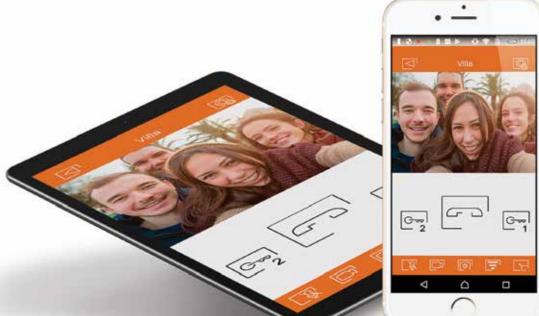

## Intuitive navigation

Connect / Disconnect calls and unlock specific doors

Make use of the G2Call app in any of your mobile devices (Android/iOS).

Manage calls from your different facilities using the same app.

Don't lose the smallest of details, maximize the image captured by the door station.

Be informed at all times of events that have taken place in the system.

Establish a PIN for the activation of your doors and equip your system with greater security.

Play the screenshots and / or videos stored.

Modify monitor settings, password, communication mode to "Push to talk", etc.

Modify the name of your unit, encryption for the openings, number of door stations, CCTV camera etc.