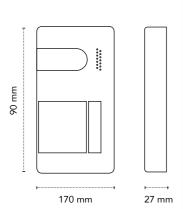

## **GL-SOUL/1** Door Station

SOUL/1 door station is equipped with a 120° camera and a metallic pushbutton. SOUL/1 has a built-in light sensor that automatically illuminates at night, thanks to the incorporation of a photoelectric cell that also acts as the lighting LEDs for the camera. The door station is also equipped with LEDs indicating the function icons that displays the status of the system. Additionally you can connect to an analogue CCTV camera for added security. The door station is beautifully designed with an anti-vandal surface mounted panel in a zamak graphite finish.

# SOUL

120° camera

Built-in RFID reader up to 20 users

Door lock activation through 12V DC output Programmable output time

Second lock activation through 5Amp relay Programmable relay time

Analogue CCTV camera input

Exit button input Programmable lock and action time