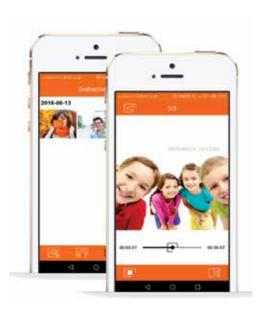

Don't lose the smallest of details, maximize the image captured by the door station.

Be informed at all times of events that have taken place in the system.

Establish a PIN for the activation of your doors and equip your system with greater security.

Play the screenshots and / or videos stored.

Modify monitor settings, password, communication mode to "Push to talk", etc.

Modify the name of your unit, encryption for the openings, number of door stations, CCTV camera etc.