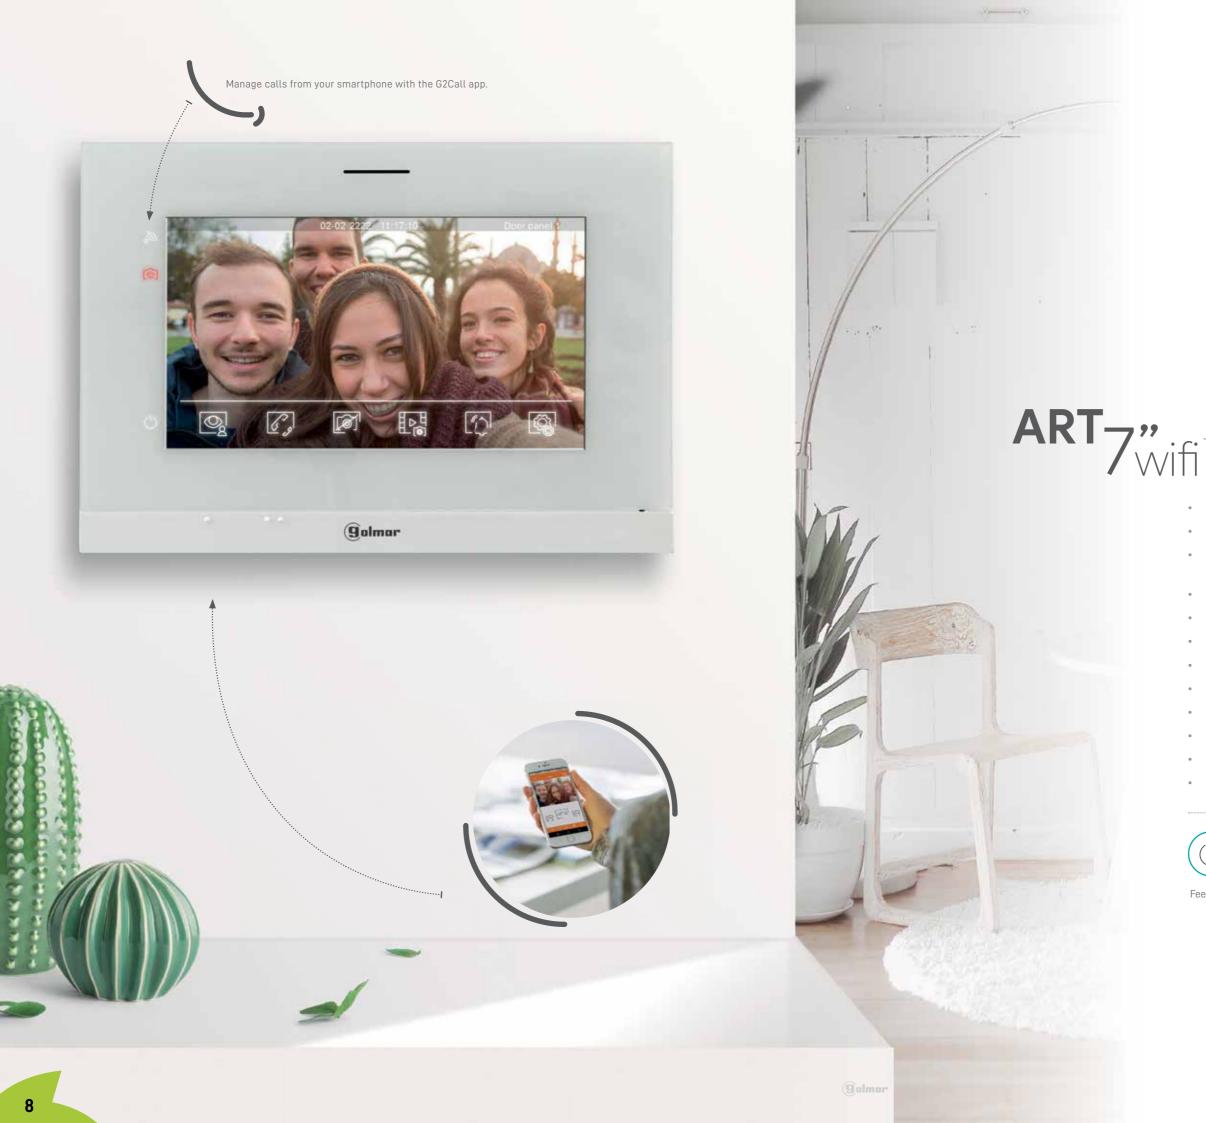

## **GL-ART7W** Monitor

ART 7W is a 7" touch screen monitor for simple and intuitive operation. It is surface mounted and has a sleek design. ART 7W is equipped with selectable image memory with storage up to 100 images in internal memory and video recording via optional SD card which automatically deletes recordings after 30 days. ART 7W also has the option of intercommunication between monitors within the same house.

- 7" capacitive touch screen monitor for surface installation
- High efficiency loudspeakers
- Call forwarding through WIFI to mobile phones (App G2Call available for Android and iOS)
- 2.4GHz frequency band
- Intercommunication with other units of the house selectively
- Personalisation of background colour and ring tones
- Multi-language 16 languages available
- Image memory Up to 100 photos in internal storage
- Micro SD Slot for extended retention period
- Up to 4 monitors in the same house without additional power
- 12V DC lock release
- Dimensions: 222(W) x 154(H) x 15(D) mm

Image or video

Activated

**G2Call** 