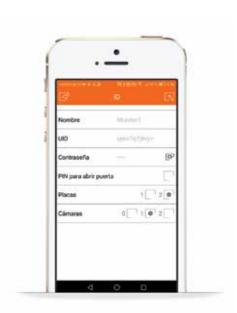

## Intuitive navigation

Connect / Disconnect calls and unlock specific doors

Make use of the G2Call app in any of your mobile devices (Android/iOS).

Manage calls from your different facilities using the same app.

Don't lose the smallest of details, maximize the image captured by the door station.

Be informed at all times of events that have taken place in the system.

Establish a PIN for the activation of your doors and equip your system with greater security.

Play the screenshots and / or videos stored.

Modify monitor settings, password, communication mode to "Push to talk", etc.

Modify the name of your unit, encryption for the openings, number of door stations, CCTV camera etc.