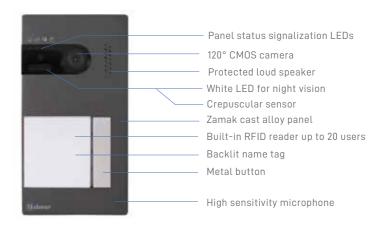

## **GL-SOUL/1** Door Station

SOUL/1 door station is equipped with a 120° camera and a metallic pushbutton. SOUL/1 has a built-in light sensor that automatically illuminates at night, thanks to the incorporation of a photoelectric cell that also acts as the lighting LEDs for the camera. The door station is also equipped with LEDs indicating the function icons that displays the status of the system. Additionally you can connect to an analogue CCTV camera for added security. The door station is beautifully designed with an anti-vandal surface mounted panel in a zamak graphite finish.

# SOUL

120° camera

Built-in RFID reader up to 20 users

Door lock activation through 12V DC output Programmable output time

Second lock activation through 5Amp relay Programmable relay time

Analogue CCTV camera input

Exit button input Programmable lock and action time