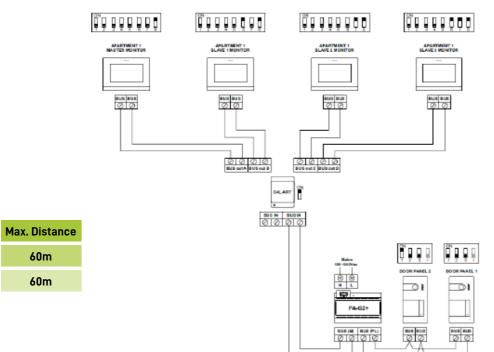

## Option 4 Two door stations and up to four monitors through video distributor

1x GL-SOUL 7W KIT
1x GL-SOUL/1
3x GL-ART4
1x GL-D4L-G2+

**Cable Sections** 

Door Station - Power Supply

Power Supply - Monitor

## GL-D4L-G2+ Optional Video Distributor

- · Video distributor for SOUL 7W Kit
- 4 distributed outputs
- Use for "Star Configuration"

9almar

18 19

NSW

02 9749 5888 nsw@eos.com.au VIC

03 9544 5633 vic@eos.com.au QLD