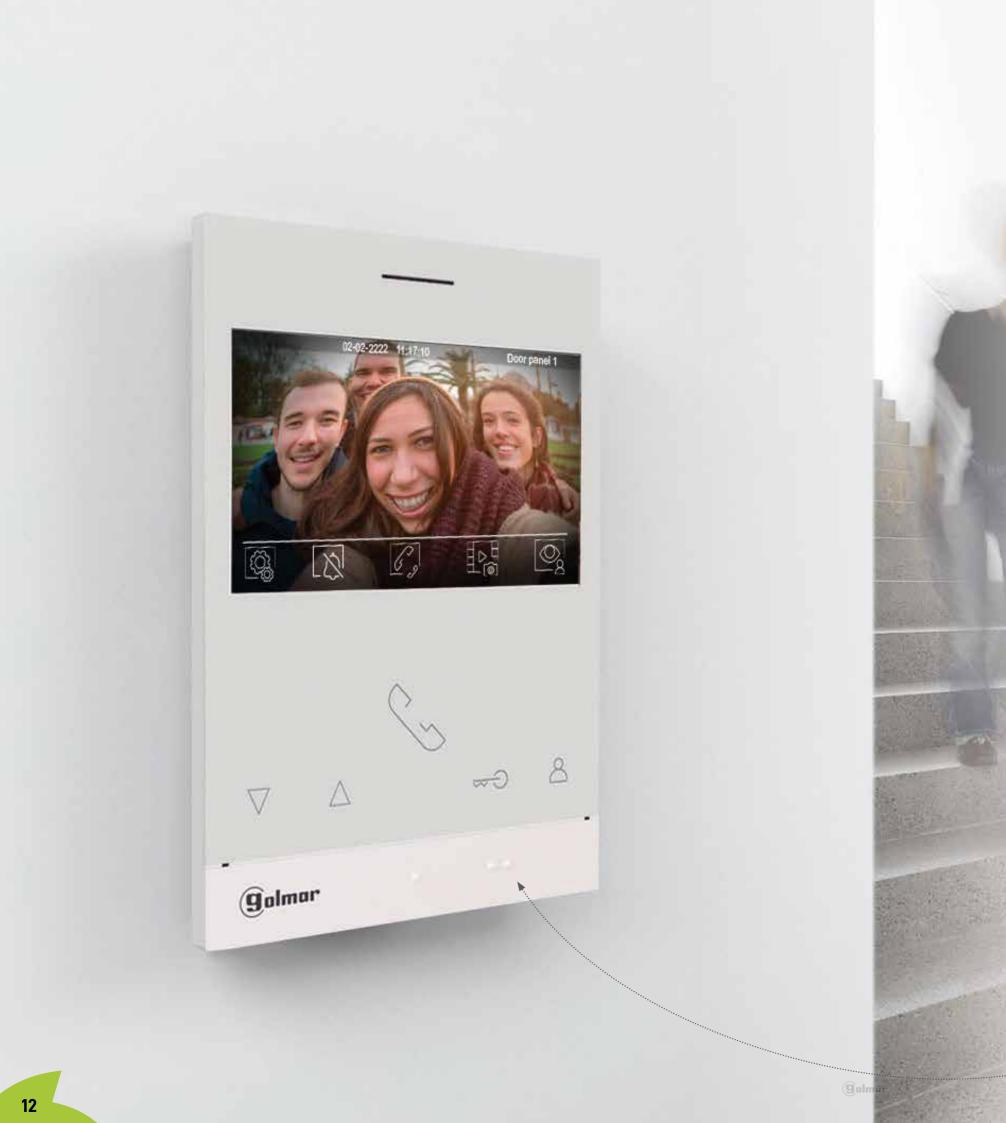

## **GL-ART7W** Monitor

ART 7W is a 7" touch screen monitor for simple and intuitive operation. It is surface mounted and has a sleek design. ART 7W is equipped with selectable image memory with storage up to 100 images in internal memory and video recording via optional SD card which automatically deletes recordings after 30 days. ART 7W also has the option of intercommunication between monitors within the same house.

- 7" capacitive touch screen monitor for surface installation
- High efficiency loudspeakers
- Call forwarding through WIFI to mobile phones (App G2Call available for Android and iOS)
- 2.4GHz frequency band
- Intercommunication with other units of the house selectively
- Personalisation of background colour and ring tones
- Multi-language 16 languages available
- Image memory Up to 100 photos in internal storage
- Micro SD Slot for extended retention period
- Up to 4 monitors in the same house without additional power
- 12V DC lock release
- Dimensions: 222(W) x 154(H) x 15(D) mm

#### communication menu

Turn off the screen

Enable / Disable WiFi (Only Soul Art 7W model available)

Access to the recording menu Images and videos

Preview the door station in spy mode (View CCTV cameras, if connected)

Activate / Deactivate Do not disturb

Settings menu

Call option selector

No function, take a picture or record video

Intercom menu

Intercommunication between monitors