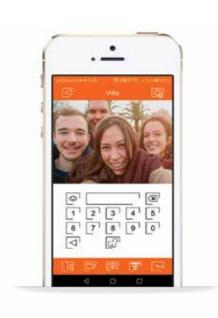

## Intuitive navigation

Connect / Disconnect calls and unlock specific doors

Make use of the G2Call app in any of your mobile devices (Android/iOS).

Manage calls from your different facilities using the same app.