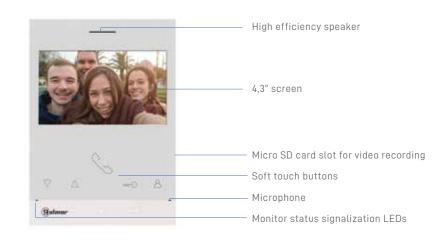

## **GL-ART7W** Monitor

ART 7W is a 7" touch screen monitor for simple and intuitive operation. It is surface mounted and has a sleek design. ART 7W is equipped with selectable image memory with storage up to 100 images in internal memory and video recording via optional SD card which automatically deletes recordings after 30 days. ART 7W also has the option of intercommunication between monitors within the same house.

- 7" capacitive touch screen monitor for surface installation
- High efficiency loudspeakers
- Call forwarding through WIFI to mobile phones (App G2Call available for Android and iOS)
- 2.4GHz frequency band
- Intercommunication with other units of the house selectively
- Personalisation of background colour and ring tones
- Multi-language 16 languages available
- Image memory Up to 100 photos in internal storage
- Micro SD Slot for extended retention period
- Up to 4 monitors in the same house without additional power
- 12V DC lock release
- Dimensions: 222(W) x 154(H) x 15(D) mm