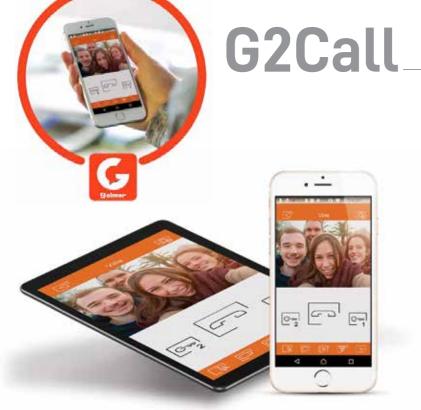

## SMART VIDEO INTERCOM KIT

## **GL-SOUL 7W Kit**

A smart 2-wire digital video intercom which provides a high quality system with great features, easy wiring and an intuitive user interface. A kit specifically developed for small to medium size residential homes with scalability of up to 2 door stations and 4 monitors.

## SOUL

GL-SOUL 7W KIT INCLUDES:

- 7" touchscreen monitor with integrated WiFi.
- Vandal-resistant outdoor door station with a single call button.
- Set of user key tags and 2 programming keys.
- Power supply

G2+ Technology

2 wires - non polarized

Up to 2 Door Stations

Up to 2 CCTV Cameras

Up to 4 monitors

Integrated WiFi Connectivity