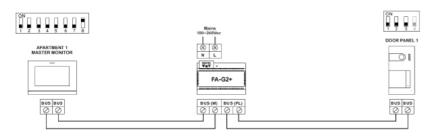

ion



Connect / Disconnect calls and unlock specific doors









Make use of the G2Call app in any of your mobile devices (Android/iOS).



Manage calls from your different facilities using the same app.



Don't lose the smallest of details, maximize the image captured by the door station.



Be informed at all times of events that have taken place in the system.



Establish a PIN for the activation of your doors and equip your system with greater security.



Play the screenshots and / or videos stored.



Modify monitor settings, password, communication mode to "Push to talk", etc.



Modify the name of your unit, encryption for the openings, number of door stations, CCTV camera etc.



## **Optional Accessories**

#### Option 1 One door station and one monitor

1x GL-SOUL 7W KIT



#### Option 2 Two door stations and one monitor

1x GL-SOUL 7W KIT
1x GL-SOUL/1



#### Option 3 Two door stations and up to four monitors

1x GL-SOUL 7W KIT
1x GL-SOUL/1

3x GL-ART4



## Option 4 Two door stations and up to four monitors through video distributor

1x GL-SOUL 7W KIT
1x GL-SOUL/1
3x GL-ART4
1x GL-D4L-G2+

**Cable Sections** 

Door Station - Power Supply

Power Supply - Monitor



#### **GL-ART4** Additional Monitor



#### **GL-SOUL/1** Door Station



### **GL-TAGSET/5** User Tags

- For panels with RFID reader GL-SOUL/1
- Includes 5 user tags

## GL-D4L-G2+ Optional Video Distributor

- · Video distributor for SOUL 7W Kit
- 4 distributed outputs
- Use for "Star Configuration"





9almar

18 19







NSW

02 9749 5888 nsw@eos.com.au VIC

03 9544 5633 vic@eos.com.au QL