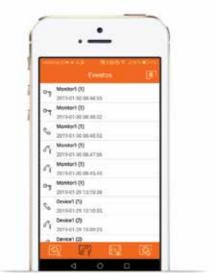

Don't lose the smallest of details, maximize the image captured by the door station.

Be informed at all times of events that have taken place in the system.

Establish a PIN for the activation of your doors and equip your system with greater security.

Play the screenshots and / or videos stored.

Modify monitor settings, password, communication mode to "Push to talk", etc.

Modify the name of your unit, encryption for the openings, number of door stations, CCTV camera etc.