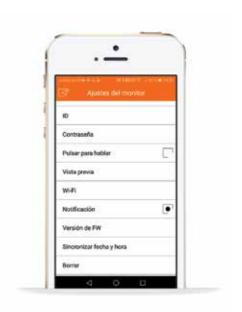

Play the screenshots and / or videos stored.

Modify monitor settings, password, communication mode to "Push to talk", etc.

Modify the name of your unit, encryption for the openings, number of door stations, CCTV camera etc.