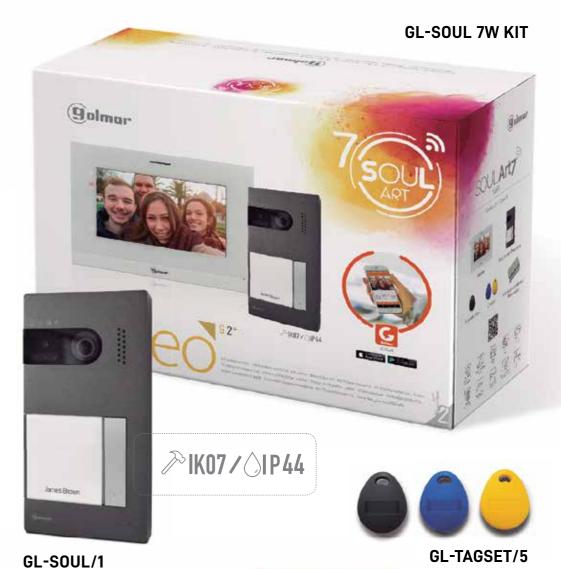

## **GL-SOUL 7W Kit**

A smart 2-wire digital video intercom which provides a high quality system with great features, easy wiring and an intuitive user interface. A kit specifically developed for small to medium size residential homes with scalability of up to 2 door stations and 4 monitors.

## SOUL

GL-SOUL 7W KIT INCLUDES:

- 7" touchscreen monitor with integrated WiFi.
- Vandal-resistant outdoor door station with a single call button.
- Set of user key tags and 2 programming keys.
- Power supply

## **GL-SOUL/1** Door Station

SOUL/1 door station is equipped with a 120° camera and a metallic pushbutton. SOUL/1 has a built-in light sensor that automatically illuminates at night, thanks to the incorporation of a photoelectric cell that also acts as the lighting LEDs for the camera. The door station is also equipped with LEDs indicating the function icons that displays the status of the system. Additionally you can connect to an analogue CCTV camera for added security. The door station is beautifully designed with an anti-vandal surface mounted panel in a zamak graphite finish.

### **GL-TAGSET/5** User Tags

- For panels with RFID reader GL-SOUL/1
- Includes 5 user tags