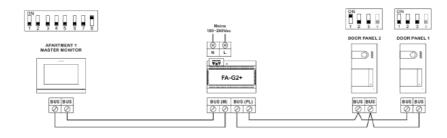

e G2Call app in any of your mobile devices (Android/iOS).



Manage calls from your different facilities using the same app.



Don't lose the smallest of details, maximize the image captured by the door station.



Be informed at all times of events that have taken place in the system.



Establish a PIN for the activation of your doors and equip your system with greater security.



Play the screenshots and / or videos stored.



Modify monitor settings, password, communication mode to "Push to talk", etc.



Modify the name of your unit, encryption for the openings, number of door stations, CCTV camera etc.



## **Optional Accessories**

#### Option 1 One door station and one monitor

1x GL-SOUL 7W KIT



#### Option 2 Two door stations and one monitor

1x GL-SOUL 7W KIT
1x GL-SOUL/1



#### Option 3 Two door stations and up to four monitors

1x GL-SOUL 7W KIT
1x GL-SOUL/1

3x GL-ART4



## Option 4 Two door stations and up to four monitors through video distributor

1x GL-SOUL 7W KIT
1x GL-SOUL/1
3x GL-ART4
1x GL-D4L-G2+

**Cable Sections** 

Door Station - Power Supply

Power Supply - Monitor



#### **GL-ART4** Additional Monitor



#### **GL-SOUL/1** Door Station



### **GL-TAGSET/5** User Tags

- For panels with RFID reader GL-SOUL/1
- Includes 5 user tags

## GL-D4L-G2+ Optional Video Distributor

- · Video distributor for SOUL 7W Kit
- 4 distributed outputs
- Use for "Star Configuration"





9almar

18 19







NSW

02 9749 5888 nsw@eos.com.au VIC

03 9544 5633 vic@eos.com.au QLD

07 3252 9272 qld@eos.com.au WA

08 9249 5911 wa@eos.com.au