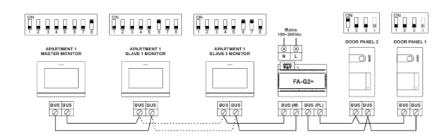

#### Option 3 Two door stations and up to four monitors

1x GL-SOUL 7W KIT
1x GL-SOUL/1

3x GL-ART4