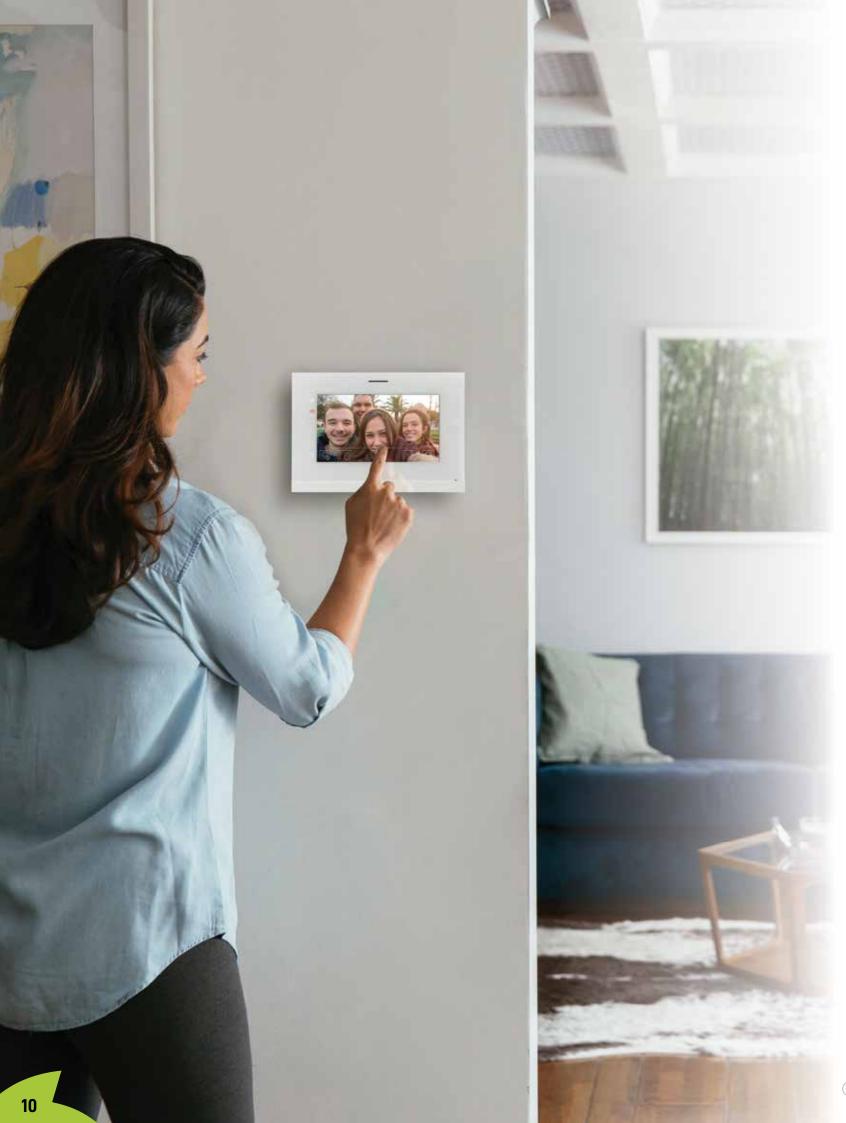

## **GL-ART7W** Monitor

ART 7W is a 7" touch screen monitor for simple and intuitive operation. It is surface mounted and has a sleek design. ART 7W is equipped with selectable image memory with storage up to 100 images in internal memory and video recording via optional SD card which automatically deletes recordings after 30 days. ART 7W also has the option of intercommunication between monitors within the same house.

- 7" capacitive touch screen monitor for surface installation
- High efficiency loudspeakers
- Call forwarding through WIFI to mobile phones (App G2Call available for Android and iOS)
- 2.4GHz frequency band
- Intercommunication with other units of the house selectively
- Personalisation of background colour and ring tones
- Multi-language 16 languages available
- Image memory Up to 100 photos in internal storage
- Micro SD Slot for extended retention period
- Up to 4 monitors in the same house without additional power
- 12V DC lock release
- Dimensions: 222(W) x 154(H) x 15(D) mm