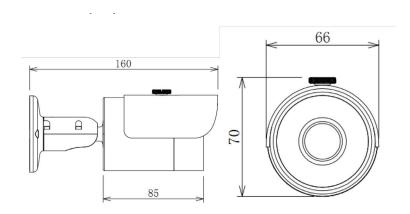

## 1.3 Megapixel 30m Infrared IP Bullet Camera

Model: VSIP1MPFBIRV2

| Specifications |                        |                                                     |
|----------------|------------------------|-----------------------------------------------------|
| General        | Camera Style           | Weatherproof Mini Bullet                            |
|                | Image Sensor           | 1/3" 1.3 Megapixel Aptina CMOS                      |
|                | Effective Pixels       | 1280 (H) x 960 (V)                                  |
|                | Signal Noise Ratio     | > 50dB                                              |
| Camera         | Lens                   | 3.6mm Fixed Lens                                    |
|                | Angle of View          | 70°                                                 |
|                | Electronic Shutter     | Auto/Manual, 1/3 ~ 1/10000s                         |
|                | Minimum Illumination   | 0.01 Lux at F1.2 (Colour) / 0.005 Lux at F1.2 (B&W) |
|                | Day/Night              | Auto (ICR) / Colour/B&W                             |
|                | White Balance          | Auto/Manual                                         |
|                | Noise Reduction        | 3D Digital Noise Reduction                          |
|                | Gain Control           | Auto/Manual                                         |
|                | Backlight Compensation | BLC / HLC / DWDR                                    |
|                | Audio Input            | N/A                                                 |
|                | Audio Compression      | N/A                                                 |
|                | Alarm Interface        | N/A                                                 |
|                | Network Interface      | RJ45 (10/100 Base-T)                                |
|                | Memory Slot            | N/A                                                 |
|                | Bit Rate               | H.264: 32K ~ 8192Kbps                               |
| Video          | Video Compression      | H.264 / MJPEG                                       |
|                | Resolution             | 1.3MP (1280x960) / 720p (1280x720) / D1 (704x576)   |
|                | Frame Rate             | 1.3MP/720p (1 ~ 25fps)                              |
|                | Video Output           | N/A                                                 |
| Environment    | Ingress Protection     | IP66                                                |
|                | Vandal Resistant       | No                                                  |
|                | Maximum Infrared Range | 30m                                                 |
|                | Power Input            | 12VDC / PoE (802.3af)                               |
|                | Power Consumption      | < 5W                                                |
|                | Dimensions             | 70 x 66 x 160mm                                     |
|                | Weight                 | 0.50kg                                              |
|                |                        |                                                     |